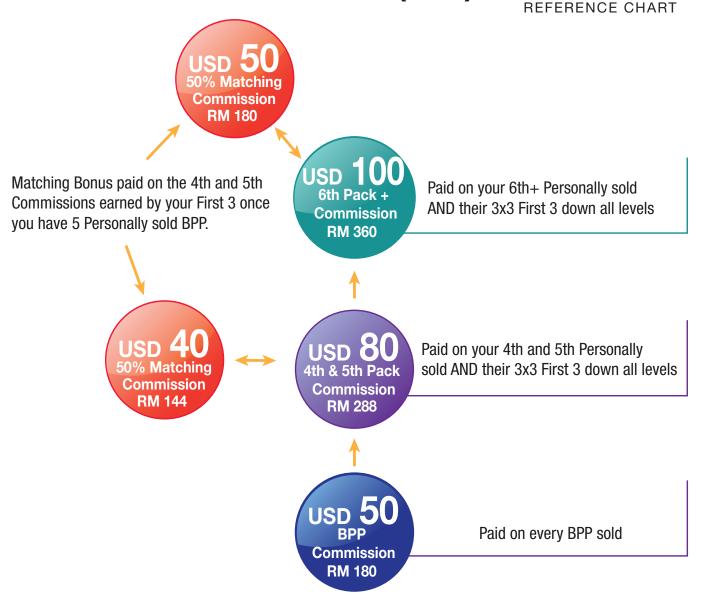

#### **REWARDING YOU FOR DEVELOPING NEW BUSINESS BUILDERS**

A one-time Business Product Pack Commission is available each time you sell a one-time BPP to a Business Partner. This program pays generous upfront Pack Commission, Extra Commissions for number 4 and 5 in width who buy a BPP, Extra Commissions on packs 6+ in width, PLUS a Matching bonus payable on your First 3 ("F3") BBP's who earn 4TH plus commissions.

## **BUSINESS PRODUCT PACKS ("BPP/TBP")**

#### THE POPULAR WAY TO BECOME A BPP COMMISSION EARNER!

This pack has great buying value and triggers great additional commission potential.

## **Business Product Packs (BPP) Commissions**

At the time of enrollment/sale, must have an active AutoShip order or 50 PPV, personally or from a VIP Customer, to qualify for any TeamBuilder Bonuses/ BPP Commissions.