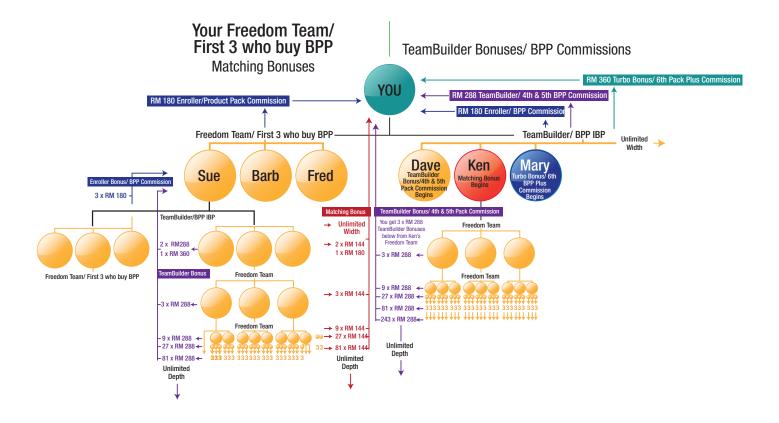

#### **REWARDING YOU FOR DEVELOPING NEW BUSINESS BUILDERS**

A one-time Business Product Pack Commission is available each time you sell a one-time BPP to a Business Partner. This program pays generous upfront Pack Commission, Extra Commissions for number 4 and 5 in width who buy a BPP, Extra Commissions on packs 6+ in width, PLUS a Matching bonus payable on your First 3 ("F3") BBP's who earn 4TH plus commissions.

## **BUSINESS PRODUCT PACKS ("BPP/TBP")**

#### THE POPULAR WAY TO BECOME A BPP COMMISSION EARNER!

This pack has great buying value and triggers great additional commission potential.

## **Business Product Packs (BPP) Commissions**

At the time of enrollment/sale, must have an active AutoShip order or 50 PPV, personally or from a VIP Customer, to qualify for any TeamBuilder Bonuses/ BPP Commissions.